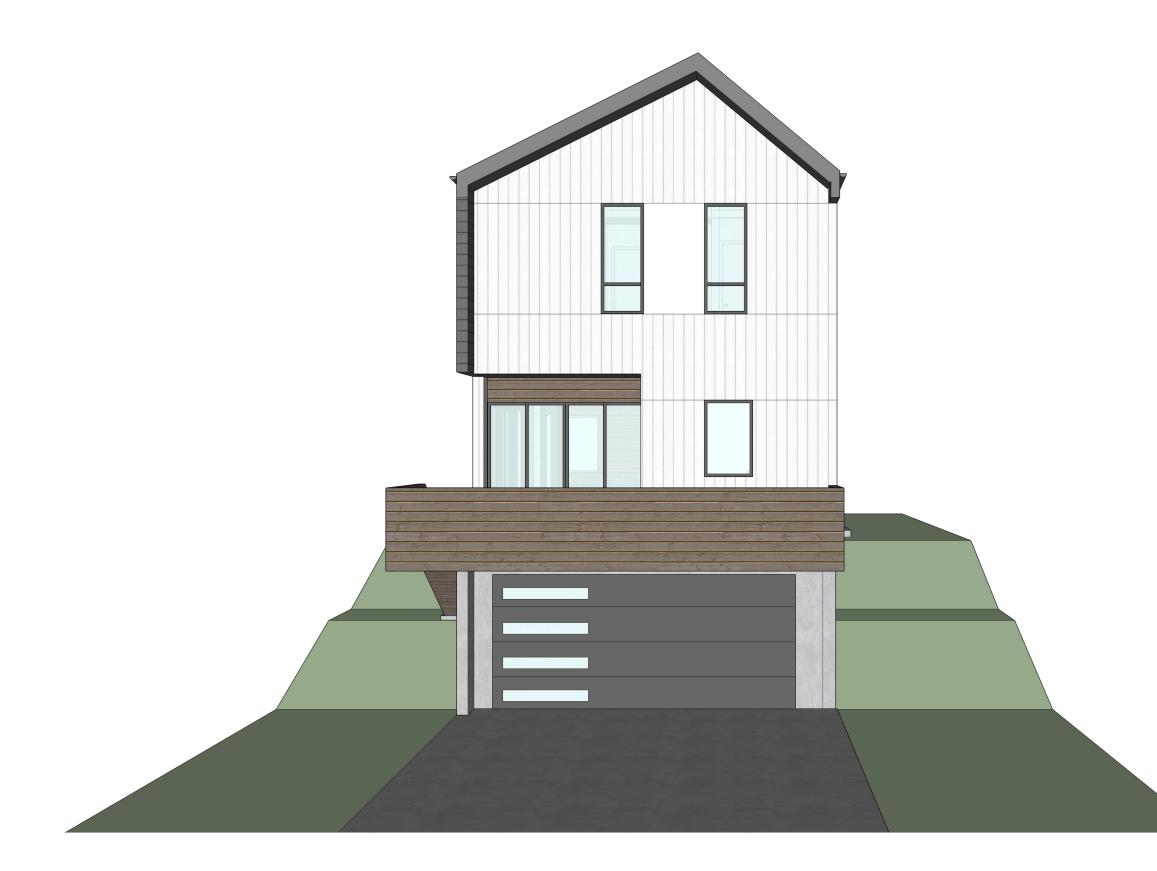

| 4108 Description · Exterior Model Views | Scale . N.T.S.       |
|-----------------------------------------|----------------------|
| 2600 W Paseo<br>Kansas City, MO 64108   | December 03, 2019    |
| Project .                               | Date .               |
| clockwork                               | www.clockwork-ad.com |

| Description . Exterior Model Views              | Scale . N.T.S.                          |
|-------------------------------------------------|-----------------------------------------|
| 2600 W Paseo<br>Project . Kansas City, MO 64108 | Date . December 03, 2019                |
| clockwork                                       | w w w . c l o c k w o r k - a d . c o m |

| clockwork            | 2600 W Paseo<br>Project . Kansas City, MO 64108 | Description · Ex | Description . Exterior Model Views |
|----------------------|-------------------------------------------------|------------------|------------------------------------|
| www.clockwork-ad.com | Date · December 03, 2019                        | Scale . N.       | N.T.S.                             |
|                      |                                                 |                  |                                    |

| Description · Exterior Model Views              | Scale . N.T.S.                          |
|-------------------------------------------------|-----------------------------------------|
| 2600 W Paseo<br>Project . Kansas City, MO 64108 | Date · December 03, 2019                |
| clockwork                                       | v w w . c l o c k w o r k - a d . c o m |