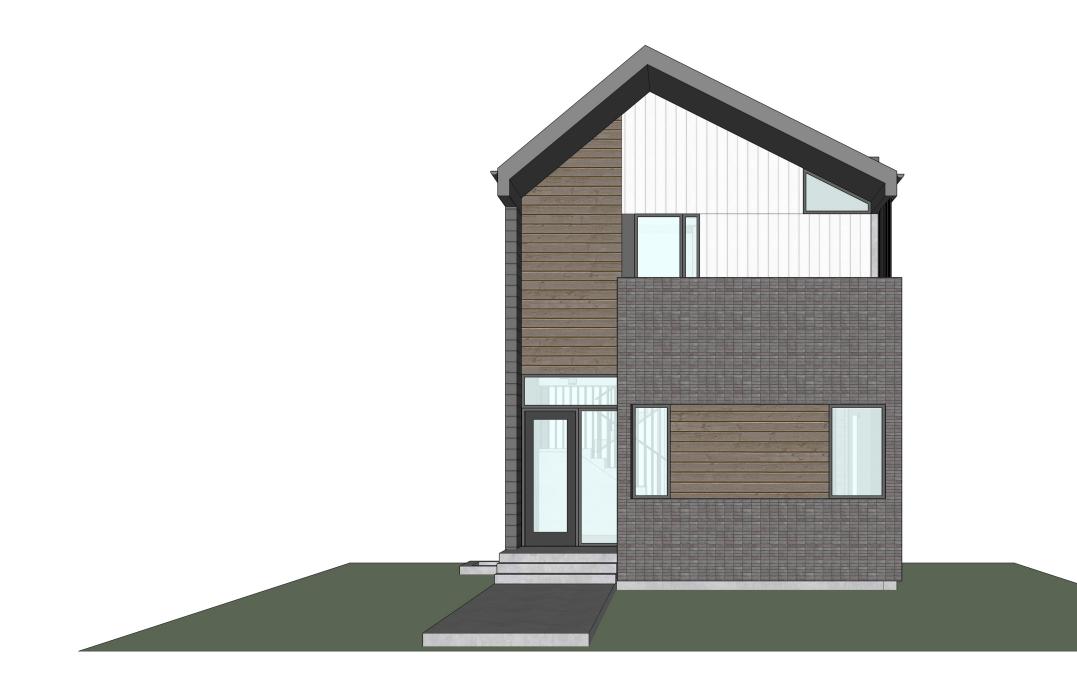

| 4108 Description · Exterior Model Views | Scale . N.T.S.       |
|-----------------------------------------|----------------------|
| 2600 W Paseo<br>Kansas City, MO 64108   | December 03, 2019    |
| Project .                               | Date .               |
| clockwork                               | www.clockwork-ad.com |