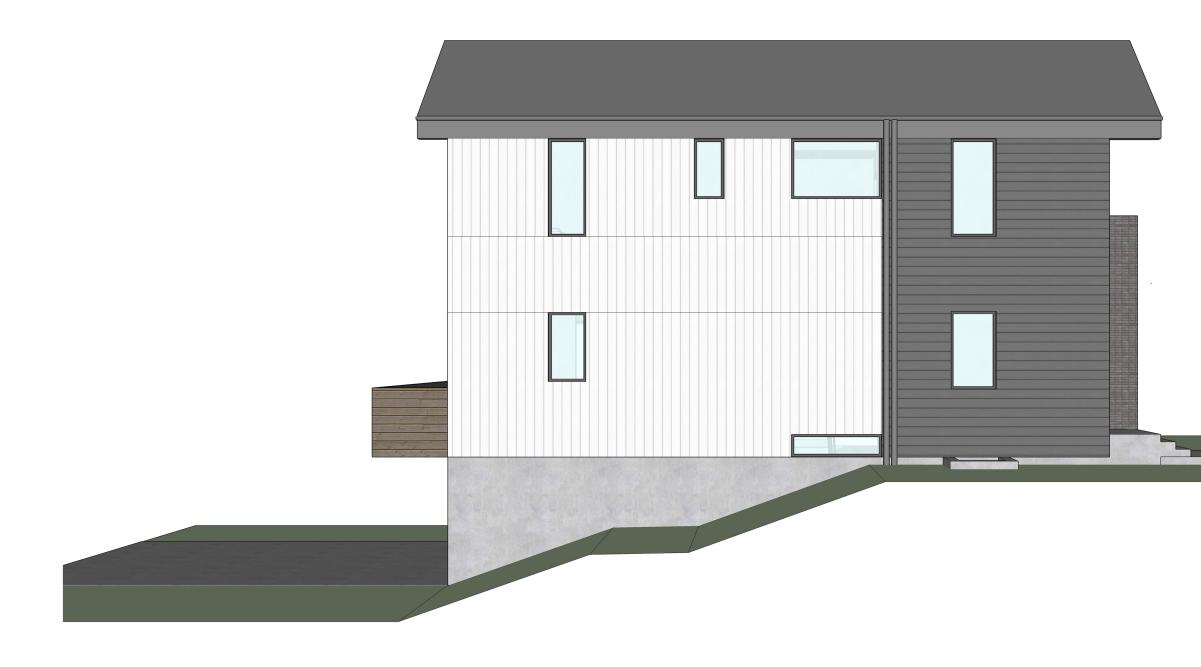

| Description · Exterior Model Views              | Scale . N.T.S.                          |
|-------------------------------------------------|-----------------------------------------|
| 2600 W Paseo<br>Project . Kansas City, MO 64108 | Date · December 03, 2019                |
| clockwork                                       | v w w . c l o c k w o r k - a d . c o m |