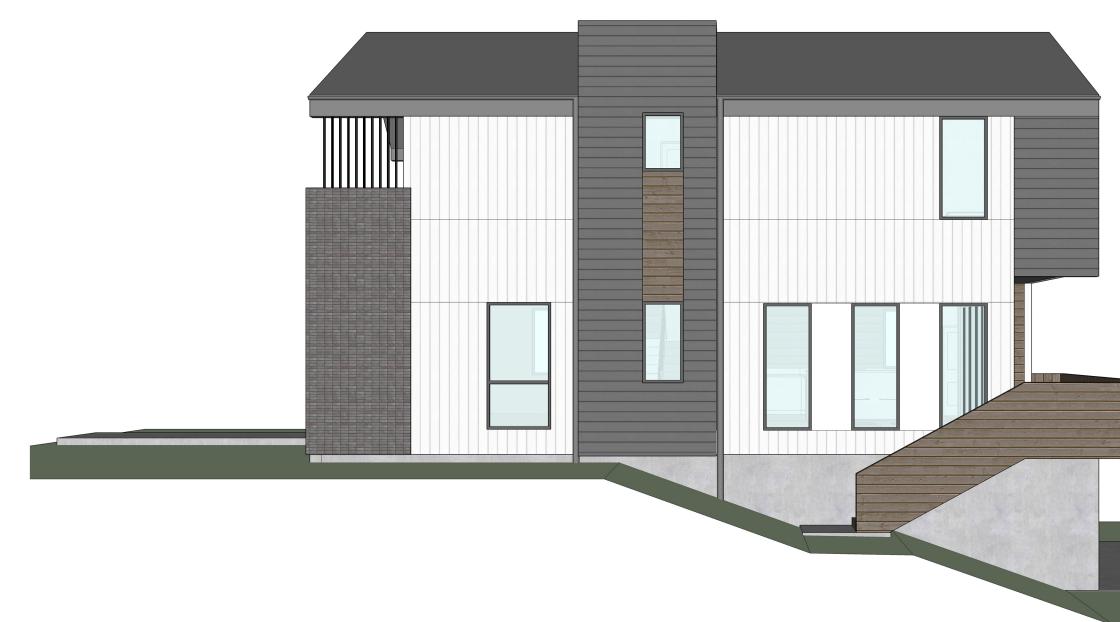

| Description . Exterior Model Views              | Scale . N.T.S.                          |
|-------------------------------------------------|-----------------------------------------|
| 2600 W Paseo<br>Project . Kansas City, MO 64108 | Date . December 03, 2019                |
| clockwork                                       | w w w . c l o c k w o r k - a d . c o m |